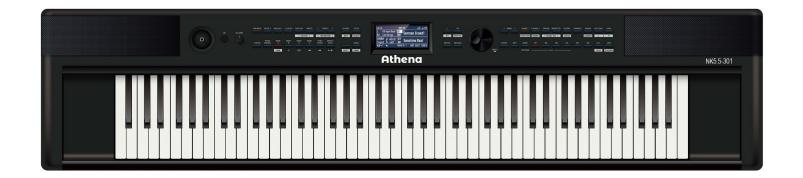

# Introducing Athena

## A Serious Musical Instrument

The 5.5" octave on the Athena digital piano is perfectly scaled for smaller hands. It delivers the full functionality, feel, and sound of a standard piano.

#### **Graded Hammer Action for Music Teachers**

ATHENA digital piano offers authentic key weight for demonstrating advanced techniques and handling large chords with ease.

# **Triple Sensor Technology for Professionals**

Designed for discerning professionals, this cutting-edge feature ensures precise, responsive play—even during your most demanding gigs.