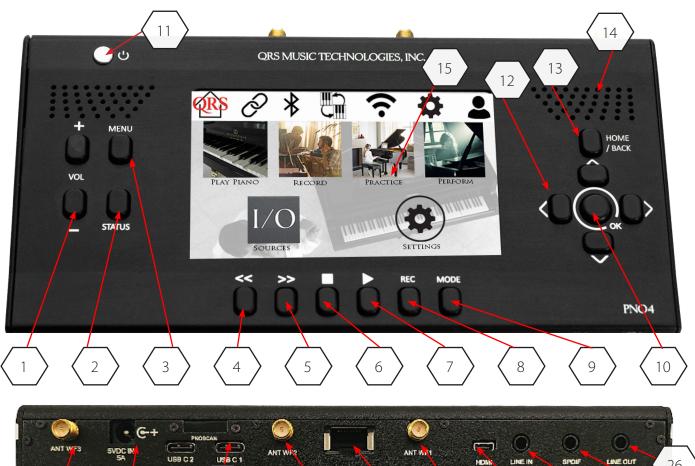

#### PNO4'S I/O

- Master Volume Up & Down
- Status Current Activity and Status
- Menu Current Source Options
- Scrub Back, Track Start or Prev Track
- 5. Scrub Forward or Next Track
- Stop Playback
- Play/Pause Playback
- Starts Recording and/or Jumps to Record
- Mode same as activity driven source
- 10. Enter/Select what is highlighted on the
- Power On/Off and Reboot

- 12. Navigates the screen's options
- 13. Clears the screen and brings up Home
- 14. Speaker local
- 15. Touch Screen
- 16. Antenna Wi-Fi 1
- 17. Power In
- 18. PNOscan legacy 10pin In
- 2 USB-C Ports
- 20. Wi-Fi Antenna Standalone
- 21. Ethernet Port
- 22. Wi-Fi BT Antenna
- 23. MINI Display Port
- 24. PCM Audio In