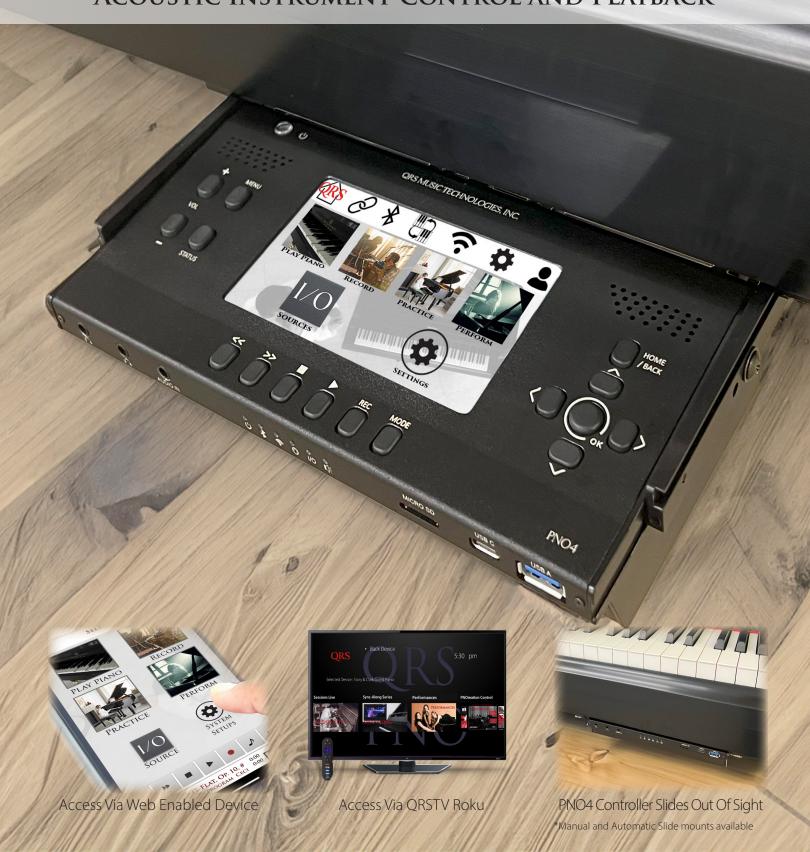

#### PNO4'S I/O

- Master Volume Up & Down
- Status Current Activity and Status
- Menu Current Source Options
- Scrub Back, Track Start or Prev Track
- 5. Scrub Forward or Next Track
- Stop Playback
- Play/Pause Playback
- Starts Recording and/or Jumps to Record
- Mode same as activity driven source
- 10. Enter/Select what is highlighted on the
- Power On/Off and Reboot

- 12. Navigates the screen's options
- 13. Clears the screen and brings up Home
- 14. Speaker local
- 15. Touch Screen
- 16. Antenna Wi-Fi 1
- 17. Power In
- 18. PNOscan legacy 10pin In
- 2 USB-C Ports
- 20. Wi-Fi Antenna Standalone
- 21. Ethernet Port
- 22. Wi-Fi BT Antenna
- 23. MINI Display Port
- 24. PCM Audio In

- 25. SPIDF -Digital audio output
- 26. PCM Audio Line Out
- 27. Headphones Out
- 28. Audio In Balanced
- 29. LED 1 Power/Battery
- 30. LED 2 Bluetooth Status
- 31. LED 3 Wi-Fi Status
- 32. LED 4 MIDI Status
- 33. LED 5 Record Status
- 34. LED 6 Audio Status
- 35. Micro SD For additional storage
- 36. USB-C
- 37. USB-A Host