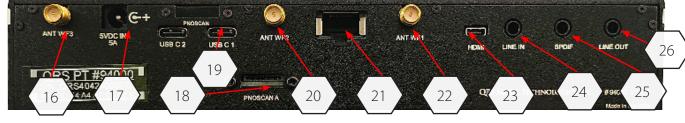

- 12. Navigates the screen's options
- 13. Clears the screen and brings up Home
- 14. Speaker local
- 15. Touch Screen
- 16. Antenna Wi-Fi 1
- 17. Power In
- 18. PNOscan legacy 10pin In
- 2 USB-C Ports
- 20. Wi-Fi Antenna Standalone
- 21. Ethernet Port
- 22. Wi-Fi BT Antenna
- 23. MINI Display Port
- 24. PCM Audio In

- 25. SPIDF -Digital audio output
- 26. PCM Audio Line Out
- 27. Headphones Out
- 28. Audio In Balanced
- 29. LED 1 Power/Battery
- 30. LED 2 Bluetooth Status
- 31. LED 3 Wi-Fi Status
- 32. LED 4 MIDI Status
- 33. LED 5 Record Status
- 34. LED 6 Audio Status
- 35. Micro SD For additional storage
- 36. USB-C
- 37. USB-A Host