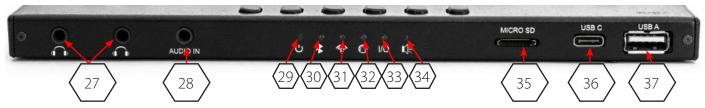

- 12. Navigates the screen's options
- 13. Clears the screen and brings up Home
- 14. Speaker local
- 15. Touch Screen
- 16. Antenna Wi-Fi 1
- 17. Power In
- 18. PNOscan legacy 10pin In
- 2 USB-C Ports
- 20. Wi-Fi Antenna Standalone
- 21. Ethernet Port
- 22. Wi-Fi BT Antenna
- 23. MINI Display Port
- 24. PCM Audio In

- 25. SPIDF -Digital audio output
- 26. PCM Audio Line Out
- 27. Headphones Out
- 28. Audio In Balanced
- 29. LED 1 Power/Battery
- 30. LED 2 Bluetooth Status
- 31. LED 3 Wi-Fi Status
- 32. LED 4 MIDI Status
- 33. LED 5 Record Status
- 34. LED 6 Audio Status
- 35. Micro SD For additional storage
- 36. USB-C
- 37. USB-A Host